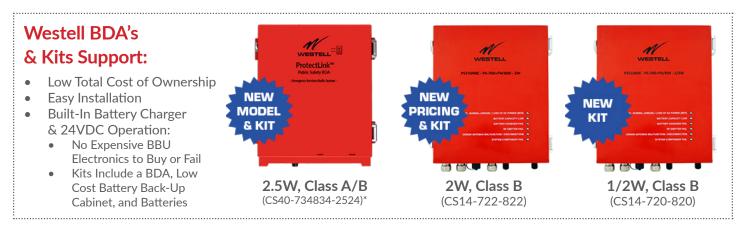

## **Attention Distributors and Certified System Integrators!**

Westell has some exciting information to share on our **NEW fully featured 2.5W ProtectLink™ BDA** (CS40-734834-2524)\* and **NEW simplified UL2524 public safety repeater kits**\* with choices of ProtectLink and enhanced BDA's for your class A/B deployments.

### ProtectLink UL2524 Kit

- Dual Band Support 700/800 MHz
- 32 Channels Class A or B filters
- 2.5W Output Power
- 12 Hour Battery Back-Up
- Small Footprint Installation
- 3-Year Industry Leading Warranty
  - Extended Warranty Available

### eBDAs UL2524 Kits

- Dual Band Support 700/800 MHz
- Class B Filters
- 2W & ½W Output Power Options
- 12 Hour Battery Back-Up
- Small Footprint Installation
- 2-Year Warranty
  - Extended Warranty Available