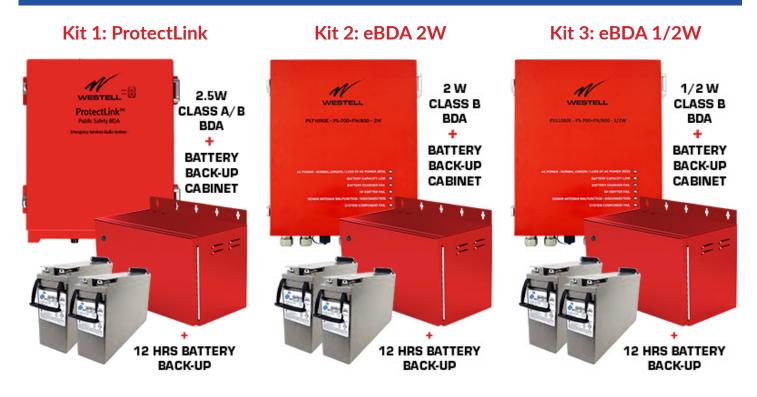

## Simplify & Save with Westell's NEW UL2524 Kits!

|                          | Kit 1: ProtectLink   | Kit 2: eBDA 2W      | Kit 3: eBDA 1/2W    |
|--------------------------|----------------------|---------------------|---------------------|
| Kit Order Number:        | CS40-734834-2524K1*  | CS14-722-822K1*     | CS14-720-820K1*     |
| Dual Band BDA:           | CS40-734834-2524     | CS14-722-822        | CS14-720-820        |
| Battery Back-Up Cabinet: | CS19-BBC-003         | CS19-BBC-003        | CS19-BBC-003        |
| Back-Up Batteries:       | CS19-PYL12V100FT (2) | CS19-PYL12V45FT (2) | CS19-PYL12V45FT (2) |