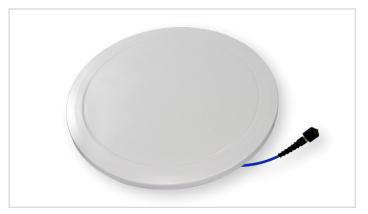

## Westell® | 380-4000 MHz

Public Safety Ceiling Mount Low Profile UHF Omnidirectional Antenna

## **General Information**

Westell's Public Safety omnidirectional coverage antenna supports multiband designs and ensures consistency in coverage from 380 – 4000 MHz.

The low-profile design allows for flexibility with a more natural placement of antennas where esthetics are a factor when deploying for Commercial or Public Safety applications. Also, the Ultra Slim antenna's broad frequency support makes supporting UHF, 700/800 MHz PS, Cellular, AWS, and C-Band frequencies easy.

### **Mechanical Specifications**

| Connector                   | N Female             |
|-----------------------------|----------------------|
| Size (In)                   | 11 x 0.74            |
| Weight (lb)                 | 1.21                 |
| Radome Material             | ABS (UV stabilized)  |
| Radome Color                | White                |
| Operating Temperature (F/C) | -40°~149° / -40°~65° |