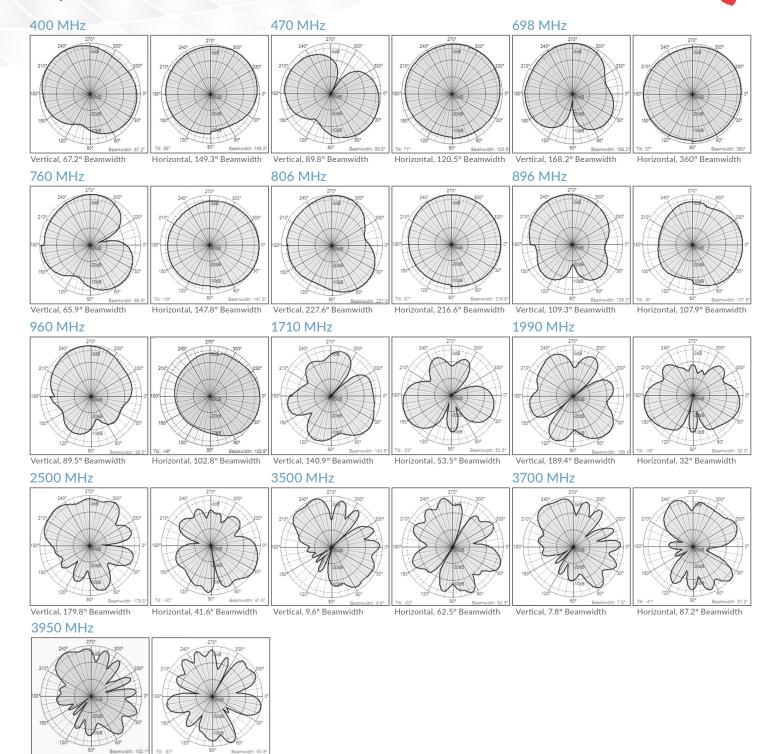

#### Sample Antenna Patterns\*

\*Additional patterns with enlarged images are available upon request.

WESTELL.COM

Horizontal, 60.9° Beamwidth

#### **Electrical Specifications**

| Frequency Range (MHz)       | 380-<br>520 | 698-<br>960 | 1710-<br>2700 | 3300-<br>4000 |
|-----------------------------|-------------|-------------|---------------|---------------|
| Gain (dBi)                  | 2.0 ± 1     | 2.0 ± 1     | 4.0 ± 1       | 4.5 ± 1       |
| VSWR                        | ≤2.0        | ≤2.0        | ≤1.8          | ≤1.8          |
| Polarization                | Horizontal  |             |               |               |
| PIM. 3rd Order, 2x20W (dBc) | N/A         | ≤-153       | ≤-153         | N/A           |
| Horizontal Beam Width       | 360°        |             |               |               |
| Vertical Beam Width         | 120°        | 85°         | 76°           | 58°           |
| Impedance (Ω)               | 50          |             |               |               |
| Maximum Input Power (W)     | 50          |             |               |               |
| Lighting Protection         | DC Ground   |             |               |               |
|                             |             |             |               |               |