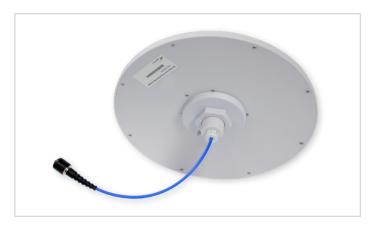

Rear View, CS03-043-380

### **Mechanical Specifications**

| Connector                   | N Female             |
|-----------------------------|----------------------|
| Size (In)                   | 11 x 0.74            |
| Weight (lb)                 | 1.21                 |
| Radome Material             | ABS (UV stabilized)  |
| Radome Color                | White                |
| Operating Temperature (F/C) | -40°~149° / -40°~65° |