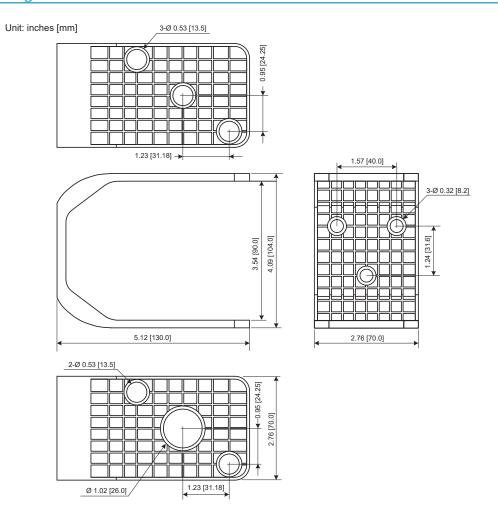

## B. Joist Mounting

- 1. Insert the antenna supporting pole to the Mount hole C at the antenna bracket as shown below in picture and tighten the threaded nut of the antenna
- 2. Mount the antenna bracket with three wood screws (#14~#18 recommendation) at a joist as shown below in picture





**Mechanical Specification** 

| Shipping Dimension(in/mm) | 7.09x4.72x3.15 / 180.0x120.0x80.0 | Material & Color | ABS, White, RAL9003 |
|---------------------------|-----------------------------------|------------------|---------------------|
| Shipping Weight(lb./kg)   | 0.6 / 0.25                        | Flammability     | UL-94-V0            |

## **Outline Drawing**