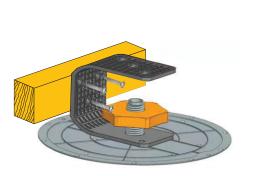

## B. Joist Mounting

- 1. Insert the antenna supporting pole to the Mount hole C at the antenna bracket as shown below in picture and tighten the threaded nut of the antenna
- 2. Mount the antenna bracket with three wood screws (#14~#18 recommendation) at a joist as shown below in picture