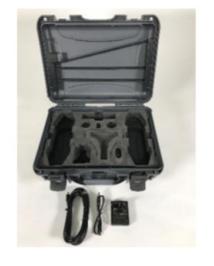

## IVA PREMIUM HARD CASE ACCESSORY KIT

The iAK-0210B is an accessory kit accommodating two iVA analyzers and can be equipped with various adaptors and calibration standards to ensure efficiency and safety of your sweep instruments. The iAK Accessory kit completes your Kaelus sweep tester solution in any test environment from top of tower, base of tower, rooftop and in-building systems. The customized storage and carrying case is rugged enough for complete protection of the iVAs and components when transporting or on site testing. This twin case can accomodate 2x iVA, 1x OSL, 1x adaptor kit, 1x phase stable cable and battery bank.

| IAK-0210B-02 PREMIUM ACCESSORY KIT |             |                                                      |
|------------------------------------|-------------|------------------------------------------------------|
| QUANTITY                           | PART NUMBER | DESCRIPTION                                          |
| 1                                  | R92-0629    | Dual Unit Hard Case Kit                              |
| 1                                  | R29-4504    | 4.3-10 Female Calibration Kit                        |
| 1                                  | R40-10100   | Adaptor 4.3-10 (F) to D-M                            |
| 1                                  | R40-10101   | Adaptor 4.3-10 (F) to D-F                            |
| 1                                  | R40-10102   | Adaptor 4.3-10 (F) to 4.3-10 (F)                     |
| 1                                  | R18-0640    | 1ft (30cm) USB Cable (used for fast charge)          |
| 1                                  | R18-0832    | 9ft (3m) USB Cable                                   |
| 1                                  | R18-0870    | Phase Stable Cable 5ft (1.5m) 4.3-10(M) to 4.3-10(F) |
| 1                                  | R18-0640    | 1ft (30cm) USB Cable (used for fast charge)          |
| 1                                  | R29-4362    | AC Wall Charger 5V 2A USB                            |