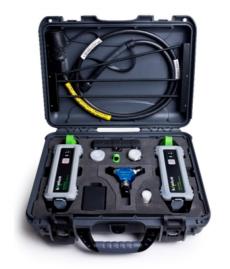

## IVA PREMIUM HARD CASE ACCESSORY KIT

The iAK-0210B is an accessory kit accommodating two iVA analyzers and can be equipped with various adaptors and calibration standards to ensure efficiency and safety of your sweep instruments. The iAK Accessory kit completes your Kaelus sweep tester solution in any test environment from top of tower, base of tower, rooftop and in-building systems. The customized storage and carrying case is rugged enough for complete protection of the iVAs and components when transporting or on site testing. This twin case can accomodate 2x iVA, 1x OSL, 1x adaptor kit, 1x phase stable cable and battery bank.

## **FEATURES**

- Twin iVA case accommodating 2 Kaelus iVA sweep instruments
- Rugged, portable construction
- 4.3-10 connector options
- Free EU, UK and AU wall plug adaptors included
- · Weatherized, compact and lightweight design
- Can be configured as per requirement
- Exterior dimensions L14.3" x W11.1" x H4.7" (L363mm x W282mm x H120mm)
- Weight with two iVAs 9.6 lbs | 4.35 kg incl. accessories

| IAK-0210B-02 PREMIUM ACCESSORY KIT |             |                                                      |
|------------------------------------|-------------|------------------------------------------------------|
| QUANTITY                           | PART NUMBER | DESCRIPTION                                          |
| 1                                  | R92-0629    | Dual Unit Hard Case Kit                              |
| 1                                  | R29-4504    | 4.3-10 Female Calibration Kit                        |
| 1                                  | R40-10100   | Adaptor 4.3-10 (F) to D-M                            |
| 1                                  | R40-10101   | Adaptor 4.3-10 (F) to D-F                            |
| 1                                  | R40-10102   | Adaptor 4.3-10 (F) to 4.3-10 (F)                     |
| 1                                  | R18-0640    | 1ft (30cm) USB Cable (used for fast charge)          |
| 1                                  | R18-0832    | 9ft (3m) USB Cable                                   |
| 1                                  | R18-0870    | Phase Stable Cable 5ft (1.5m) 4.3-10(M) to 4.3-10(F) |
| 1                                  | R18-0640    | 1ft (30cm) USB Cable (used for fast charge)          |
| 1                                  | R29-4362    | AC Wall Charger 5V 2A USB                            |