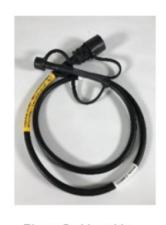

| IAK-0210B-02 PREMIUM ACCESSORY KIT |             |                                                      |
|------------------------------------|-------------|------------------------------------------------------|
| QUANTITY                           | PART NUMBER | DESCRIPTION                                          |
| 1                                  | R92-0629    | Dual Unit Hard Case Kit                              |
| 1                                  | R29-4504    | 4.3-10 Female Calibration Kit                        |
| 1                                  | R40-10100   | Adaptor 4.3-10 (F) to D-M                            |
| 1                                  | R40-10101   | Adaptor 4.3-10 (F) to D-F                            |
| 1                                  | R40-10102   | Adaptor 4.3-10 (F) to 4.3-10 (F)                     |
| 1                                  | R18-0640    | 1ft (30cm) USB Cable (used for fast charge)          |
| 1                                  | R18-0832    | 9ft (3m) USB Cable                                   |
| 1                                  | R18-0870    | Phase Stable Cable 5ft (1.5m) 4.3-10(M) to 4.3-10(F) |
| 1                                  | R18-0640    | 1ft (30cm) USB Cable (used for fast charge)          |
| 1                                  | R29-4362    | AC Wall Charger 5V 2A USB                            |

OSL Calibration kit

iAK-0210B accessory kit

Phase Stable cable

Page 1