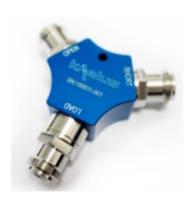

| IAK-0210B-02 PREMIUM ACCESSORY KIT |             |                                                      |
|------------------------------------|-------------|------------------------------------------------------|
| QUANTITY                           | PART NUMBER | DESCRIPTION                                          |
| 1                                  | R92-0629    | Dual Unit Hard Case Kit                              |
| 1                                  | R29-4504    | 4.3-10 Female Calibration Kit                        |
| 1                                  | R40-10100   | Adaptor 4.3-10 (F) to D-M                            |
| 1                                  | R40-10101   | Adaptor 4.3-10 (F) to D-F                            |
| 1                                  | R40-10102   | Adaptor 4.3-10 (F) to 4.3-10 (F)                     |
| 1                                  | R18-0640    | 1ft (30cm) USB Cable (used for fast charge)          |
| 1                                  | R18-0832    | 9ft (3m) USB Cable                                   |
| 1                                  | R18-0870    | Phase Stable Cable 5ft (1.5m) 4.3-10(M) to 4.3-10(F) |
| 1                                  | R18-0640    | 1ft (30cm) USB Cable (used for fast charge)          |
| 1                                  | R29-4362    | AC Wall Charger 5V 2A USB                            |

OSL Calibration kit

iAK-0210B accessory kit

Phase Stable cable

Page 1