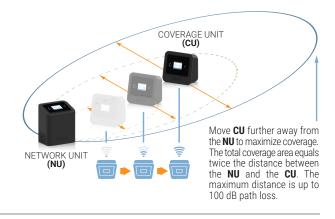

### CEL-FI PRO PROVIDES CONNECTIVITY THAT ENABLES ON-SITE TEAM TO REPORT DATA IN REAL TIME

Since 2013, Cel-Fi Smart Signal Boosters have become an integral part of CellTeks' solution portfolio. To capture a donor signal from the closest cellular tower, Duane and his team install Cel-Fi PRO in one of the enclosures mounted on the telescopic booms used by the oil drilling company to provide power and lighting at guard trailers. This approach provides up to 100 yards of cellular coverage. "It's definitely a more challenging environment to deliver the performance the gatekeepers want," notes Duane. "Nextivity's support team has been invaluable in giving us insights on how to get the best performance when we face new situations. We have found that as we become more proficient, Cel-Fi aligns well with our vision and business model," continues Duane. As a result, CellTeks continues to experience increasing demand for Cel-Fi solutions.