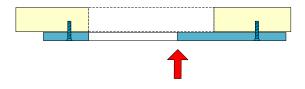

#### \* Unmounting procedure

- i) Please find a small notch around the circle and pull the antenna towards the notch around 1.5" as shown below by the red arrow.
- ii) Pull down the antenna.