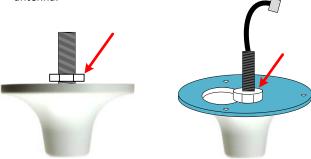

3) Adjust the mounting nut position(white plastic) to hold the antenna securely after attaching with the bracket. Keep the mounting nut position and remove the bracket from the antenna.

4) Attach the bracket to the ceiling with three screws.

5) Insert the antenna into the ceiling and then push it in the direction as shown in the illustration below.