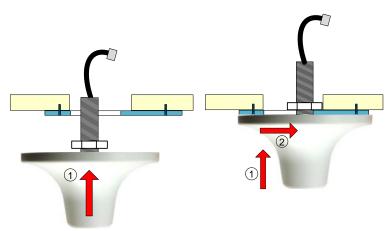

5) Insert the antenna into the ceiling and then push it in the direction as shown in the illustration below.