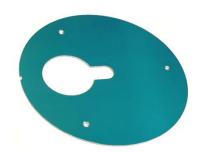

3) Adjust the mounting nut position(white plastic) to hold the antenna securely after attaching with the bracket. Keep the mounting nut position and remove the bracket from the antenna.

4) Attach the bracket to the ceiling with three screws.