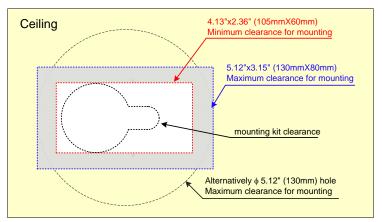

#### **Hard Ceiling Installation Guide**

- 1) Make a hole or clearance for the mount. The minimum clearance is 4.13"x 2.36".
- 2) The maximum clearance is 5.12"x3.15" rectangular or 5.12" diameter circular hole as shown below.