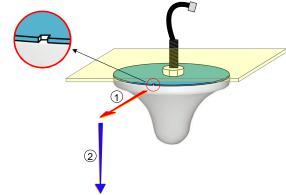

#### \* Unmounting procedure

- i) Please find a small notch around the circle and pull the antenna towards the notch around 1.5" as shown below by the red arrow.
- ii) Pull down the antenna.