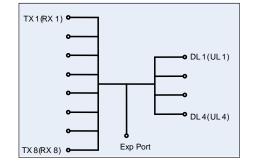

# Comba

OTO HX8

 ACU
 ACU
 Dimension
 <thDimansion</th>
 Diman
 <thDiman</th>

# **ComFlex Series Distributed Antenna System**

## **Combiner Unit**

#### **Features**

- Passive unit for 8 inputs and 4 outputs.
- Simplex RF connectors.
- Supports cascade up to 16 inputs and 4 outputs.

# **Functional Block Diagram**



0700 RX1

CON RX2

### **Specifications**

| Electrical          |     | TX-DL    | RX-UL    |
|---------------------|-----|----------|----------|
| Frequency Range     | MHz | 690-2700 | 690-2700 |
| Insert Loss         | dB  | -22      | -22      |
| Ripple              | dB  | ≤ 1.5    | ≤ 1.5    |
| Return Loss         | dB  | ≤ -18    | ≤ -18    |
| Max. Input RF Power | dBm | 33       | 33       |
| Impedance           | Ω   | 50       | 50       |

#### Mechanical

| moonanioa             |    |                |
|-----------------------|----|----------------|
| Dimensions, H x W x D | mm | 44 x 485 x 450 |
| Weight (approx.)      | kg | 6.3            |
| RF Connectors         |    | QMA-Female     |
| Operating Temperature | °C | 0 to +55       |
| Operating Humidity    |    | ≤