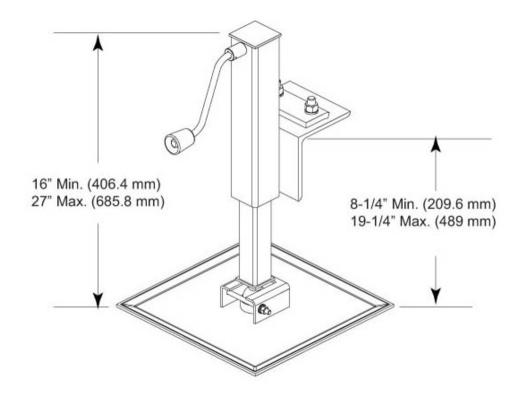

## EQ-P-AL



### Equipment Platform Adjustable Leg

### **Product Classification**

**Product Type** Equipment platform system

#### **Dimensions**

 Height
 27 in | 685.8 mm

 Width
 16 in | 406.4 mm

 Length
 16 in | 406.4 mm

# EQ-P-AL

### Outline Drawing



#### Material Specifications

Material Type Hot dip galvanized steel

#### Packaging and Weights

Included Legs
Packaging quantity 1

**Weight, net** 20.4 kg | 44.974 lb

#### Regulatory Compliance/Certifications

#### Agency Classification

ISO 9001:2015 Designed, manufactured and/or distributed under this quality management system



**COMMSCOPE®**