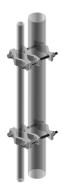

Welded Pipe-to-Pipe Clamp, heavy duty, joins two 1-1/2 in to 3-1/2 in OD round members

## **Dimensions**

 Height
 50.8 mm
 | 2.0 in

 Length
 254.0 mm
 | 10.0 in

 Mounting Diameter, maximum
 88.9 mm
 | 3 1/2 in

 Mounting Diameter, minimum
 38.1 mm
 | 1 1/2 in

 Weight
 5.9 kg
 | 13.0 lb

 Width
 152.4 mm
 | 6.0 in

## General Specifications

Includes Clamp halves | Threaded rod

Material Type Hot dip galvanized steel

**Mounting** Pipe-to-pipe

Package Quantity 2

**Tower Taper** Non-tapered