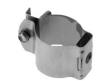

## Cable hanger, non-insulated, bolt-on, for 1 1/4" coaxial cable and eliptical waveguide E65 and E70

Hanger, non-insulated, bolt-on for coaxial cable LCF114 / LCFS114 / RCF114 and for eliptical waveguide E65/EP65 and E70/EP70 made of stainless steel, kit of 10

## **Technical Features**

|  |  | SIONE |
|--|--|-------|
|  |  |       |
|  |  |       |

| Coaxial Cable Accessories Radiating Cable Accessories Elliptical Waveguide Accessories Hybrid Cable Accessories |
|-----------------------------------------------------------------------------------------------------------------|
| Hanger                                                                                                          |
| Bolt-On, non-insulated                                                                                          |
| LCF114<br>LCFS114<br>RCF114<br>UCF114<br>E65<br>EP65<br>E70<br>EP70<br>HB114                                    |
| Coaxial Foam Dielectric<br>Radiating Cable<br>Hybrid                                                            |
|                                                                                                                 |
| 1-1/4"                                                                                                          |
| 1                                                                                                               |
| Stainless Steel                                                                                                 |
|                                                                                                                 |
| 10                                                                                                              |
|                                                                                                                 |