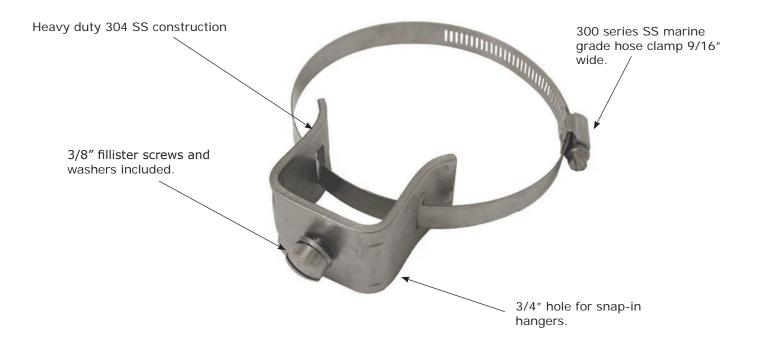

## Tower Standoff Kits

A **valmont \*** COMPANY

**Features:** 3/4" mounting holes for snap-in hangers. Slotted fillister screws with lockwashers included. Wide operating range.

**Construction:** Constructed from high grade 304 stainless steel for maximum corrosion protection. Part is tumbled and cleaned to remove burrs and oil.

Design Criteria: Can be used outdoors or indoors.

| Part # | Leg Size      | U of M  | Weight   |
|--------|---------------|---------|----------|
| STK1   | 3/4" - 1-1/2" | 10 pack | 2.90 lb. |
| STK2   | 1-1/2" - 3"   | 10 pack | 3.25 lb. |
| STK3   | 3" - 4"       | 10 pack | 3.85 lb. |
| STK4   | 3" - 6"       | 10 pack | 4.90 lb. |