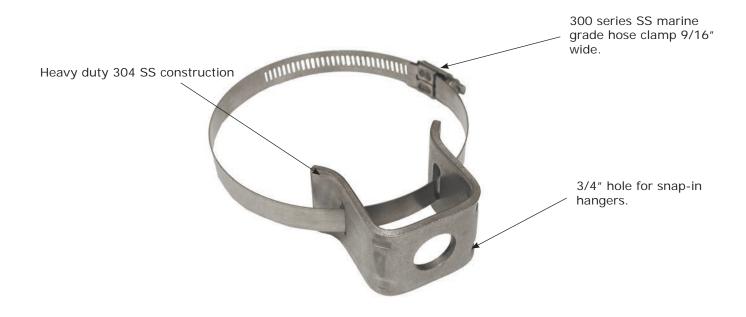

## Tower Standoff Kits for Snap-Ins

A **valmont T** COMPANY

Features: 3/4" mounting holes for snap-in hangers. Wide operating range.

**Construction:** Constructed from high grade 304 stainless steel for maximum corrosion protection. Part is tumbled and cleaned to remove burrs and oil.