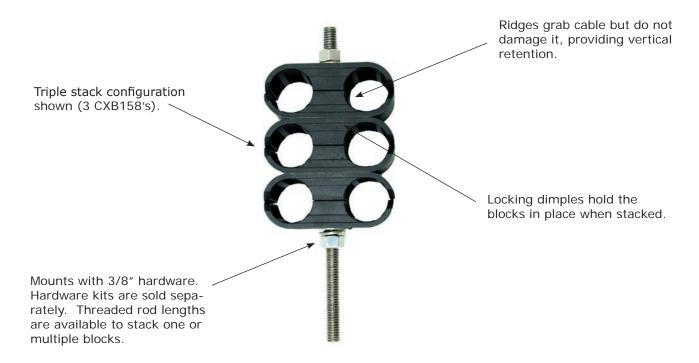

## A **valmont T** COMPANY

**Features:** Allows cable attachment by using 3/8" hardware (not included). Coax blocks are stackable to allow up to six runs of cable per tower attachment. Stronger than competitive brands in both vertical retention due to stiffening ribs, increased width and dimples.

Construction: Injection molded from UV resistant polypropylene for long term outdoor durability.

**Design Criteria:** Can be used outdoors or indoors.

| Part # | Cable Size & Type             | U of M  | Weight/10 pk |
|--------|-------------------------------|---------|--------------|
| CXB12  | 1/2" Corrugated               | 10 pack | .55 lb.      |
| CXB78  | 7/8" Corrugated               | 10 pack | .95 lb.      |
| CXB114 | 7/8" Commscope                | 10 pack | 1.60 lb.     |
| CXB158 | 1-5/8" Corrugated & Commscope | 10 pack | 2.65 lb.     |
| CXB214 | 2-1/4" Corrugated             | 10 pack | 3.30 lb.     |